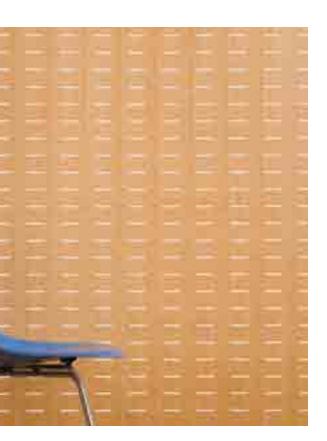

#### **Patterns**

Specify 3form Wood with any of our innovative laser-cut patterns. Designs vary from soft and floral to geometric repeats.

Customize your laser-cut Wood with custom patterns, corporate logos or unique icons.