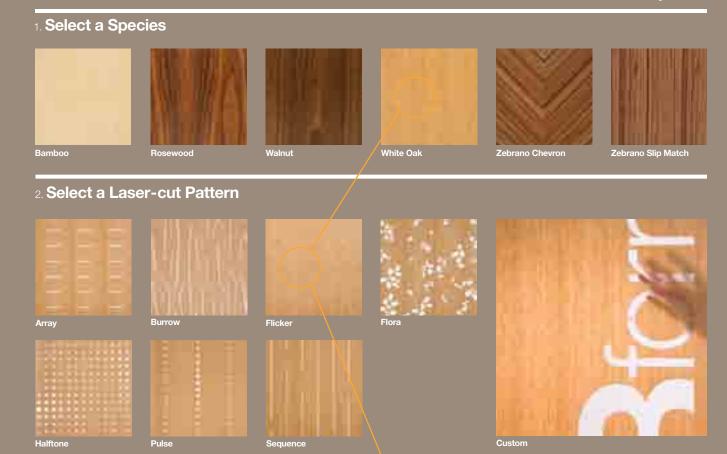

#### **Patterns**

Specify 3form Wood with any of our innovative laser-cut patterns. Designs vary from soft and floral to geometric repeats.

Customize your laser-cut Wood with custom patterns, corporate logos or unique icons.

#### You Create<sup>®</sup>

Experience the freedom of customization from concept to installation. With You Create, you can customize your material, see your customized material in full panel length and then visualize it in a space.

3-form.com/youcreate