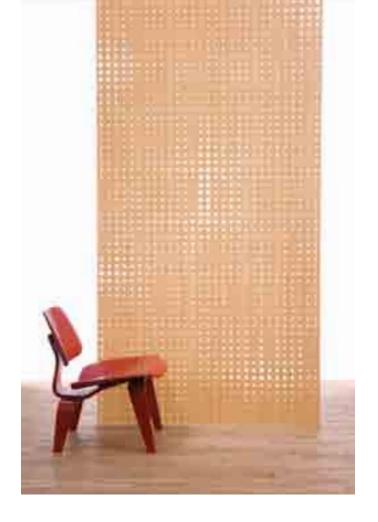

### White Oak + Flicker

Designers infused modern warmth into an unfinished loft environment with translucent 3form Wood. By specifying Flicker, a new laser-cut pattern from 3form, the team added a fresh and contemporary lighting effect.

#### **Patterns**

Specify 3form Wood with any of our innovative laser-cut patterns. Designs vary from soft and floral to geometric repeats.

Customize your laser-cut Wood with custom patterns, corporate logos or unique icons.