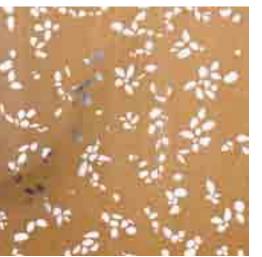

#### **Patterns**

Specify 3form Wood with any of our innovative laser-cut patterns. Designs vary from soft and floral to geometric repeats.

Customize your laser-cut Wood with custom patterns, corporate logos or unique icons.