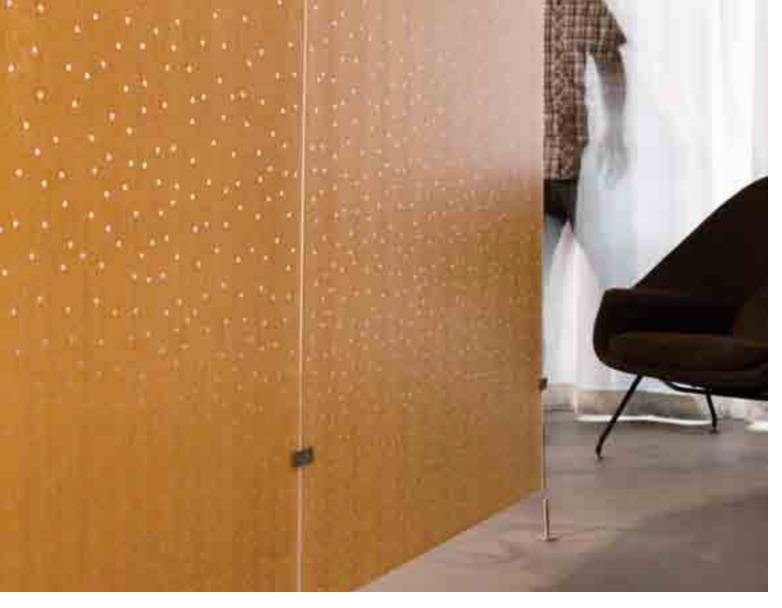

## The classic warmth of wood transformed with contemporary translucency.

New light wood species and laser-cut designs join this exciting collection of razor-thin veneers encapsulated in signature Varia Ecoresin<sup>®</sup> Enjoy a new two-sided appearance with exceptional light-transmission.

### White Oak + Flicker

Designers infused modern warmth into an unfinished loft environment with translucent 3form Wood. By specifying Flicker, a new laser-cut pattern from 3form, the team added a fresh and contemporary lighting effect.

#### **Patterns**

Specify 3form Wood with any of our innovative laser-cut patterns. Designs vary from soft and floral to geometric repeats.

Customize your laser-cut Wood with custom patterns, corporate logos or unique icons.